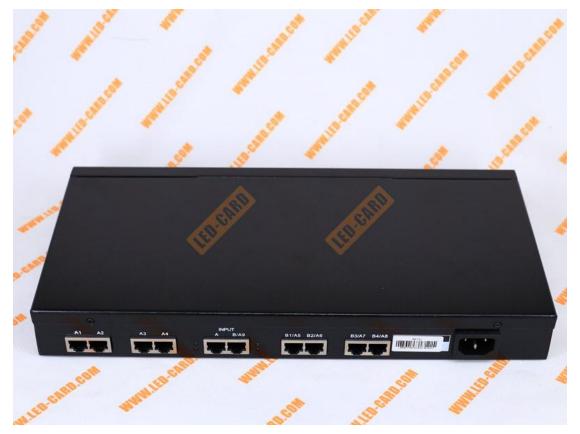

## 2.Specifications

| Specifications |                  |
|----------------|------------------|
| Model          | EB701            |
| Input          | RJ45 (1~2 ports) |
| Output         | RJ45 (4~8 ports) |
| Net weight     | 1.04KG           |
| Length         | 357mm            |
| Width          | 173mm            |
| Height         | 45mm             |
| Input Voltage  | 100 ~ 240 V AC   |