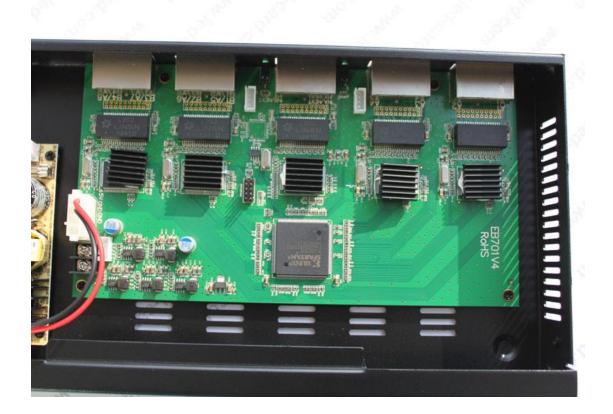

## 2016 Dec

1. Function

- 1) Designed for multiple screens;
- 2) Can be used as a signal hot backup device;
- Divide 1 signal into 8 signal from sending card or 2 signal into 4 signal; the two modes can be switched freely;
- 4) When using 1 to 8 mode, up to 8 cards can be cascaded(that is 1 to 64)
- 5) Independent power supply;
- 6) In line with EU standards RoHS;