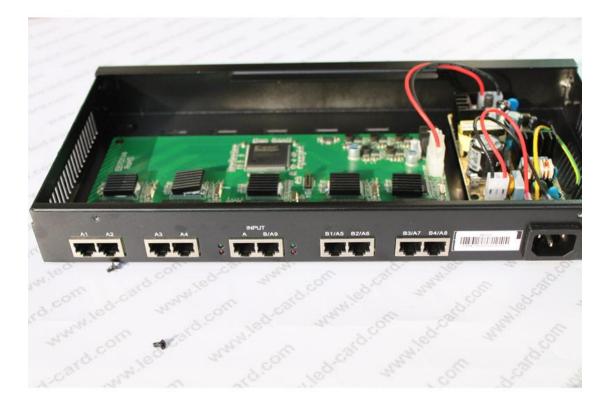

## 2.Specifications

| Specifications |                  |
|----------------|------------------|
| Model          | EB701            |
| Input          | RJ45 (1~2 ports) |
| Output         | RJ45 (4~8 ports) |
| Net weight     | 1.04KG           |
| Length         | 357mm            |
| Width          | 173mm            |
| Height         | 45mm             |
| Input Voltage  | 100 ~ 240 V AC   |