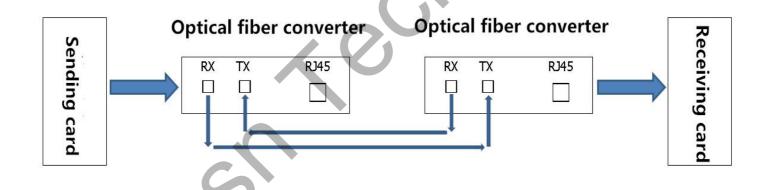

### 2. Connection:

- 1. Sending card RL45 output to TX converter
- 2. TX converter to RX Converter with Optical Fiber
- 3. RX convert to receiving cardRL45

Official website: www.linsn.com

Add: Floor 15&16, Jiajiahao Business Building, No. 10168, Shennan Blvd,