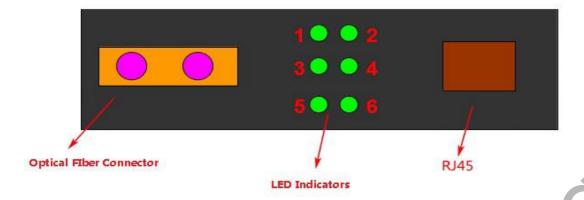

#### 3. LED Indicator Instruction

RX TX

LED1: Optical Signal Input/output Indicator (for TX it is Output, RX is input)

LED2, LED3: Off

LED4: RJ45 signal input/output (TX input, RX output)

LED5, LED6: Power indicator

## The following are all in an energized state:

- 1) When optical fiber and network cable are not connected, LED1, LED4, LED5, and LED6 indicators will light.
- 2) When the sending side is only connected to sending card with network cable, LED1, LED5, and LED6 indicator will light, and LED4 will blink.
- 3) When receiving side is only connected to receiving card with network cable, LED1, LED5, and LED6 indicator will light.
- 4) When optical fiber and network cable are all connected and control cards work properly, LED1 and LED4 will blink, and LED5 and LED6 will light. This is the indicator status under the normal working state.

Official website: www.linsn.com

Add: Floor 15&16, Jiajiahao Business Building, No. 10168, Shennan Blvd,

Nanshan District, Shenzhen

Tel: +86-0755-33985098

- 5) When only optical fiber is connected, LED4, LED5, and LED6 will light. When optical fiber is not working, LED1, LED4, LED5, and LED6 indicator will light.
- 6) When all connected and no signal to receiving card, LED1 will blink and LED4, LED5, and LED6 indicator will light.