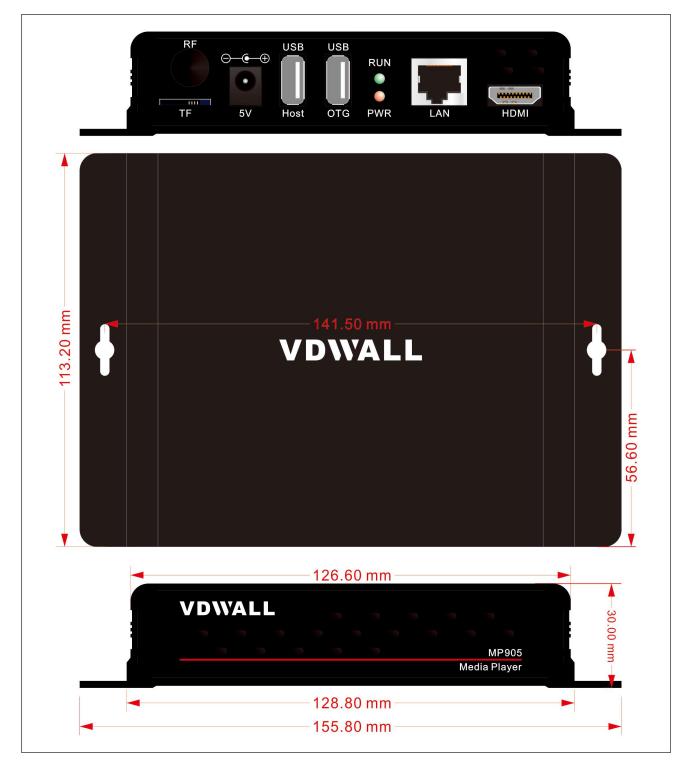

|  |  |
| Others                     |                                                           |  |  |
| Input voltage              | 5VDC                                                      |  |  |
| Power                      | ≤10W                                                      |  |  |
| Temperature                | <b>0-45</b> ℃                                             |  |  |
| Environment humidity       | 15-85%                                                    |  |  |
| Size (packaging)           | 249mm(H)×206mm(W)×55mm(L)                                 |  |  |
| Weight                     | G.W : 0.58Kg, N.W. : 0.38Kg                               |  |  |

### III Connection Diagram



#### $\operatorname{I\!V}$ Product Dimension