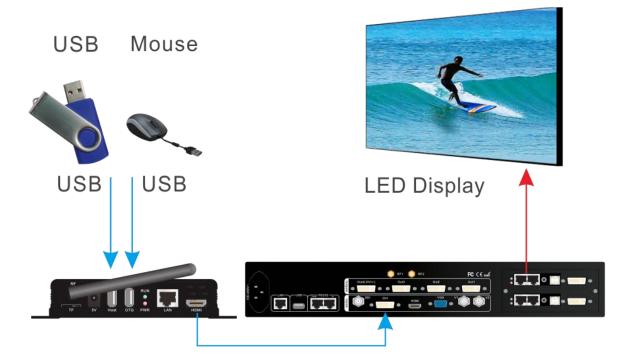

er interface            | 1*                                                        |  |  |
| Others                     |                                                           |  |  |
| Input voltage              | 5VDC                                                      |  |  |
| Power                      | ≤10W                                                      |  |  |
| Temperature                | <b>0-45</b> ℃                                             |  |  |
| Environment humidity       | 15-85%                                                    |  |  |
| Size (packaging)           | 249mm(H)×206mm(W)×55mm(L)                                 |  |  |
| Weight                     | G.W : 0.58Kg, N.W. : 0.38Kg                               |  |  |

### III Connection Diagram



#### $\operatorname{I\!V}$ Product Dimension